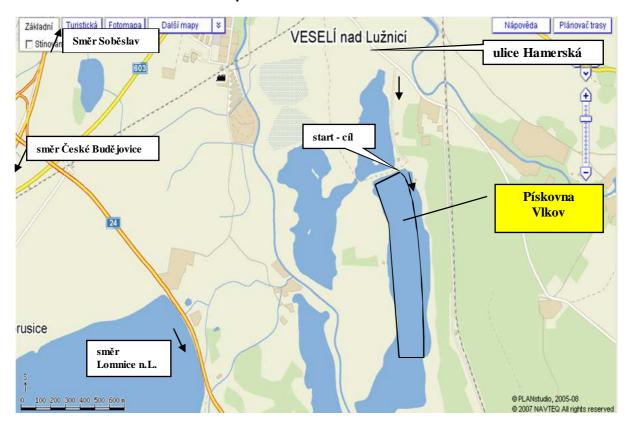

## A) VŠEOBECNÁ USTANOVENÍ

Pořadatel: Město Veselí nad Lužnicí <u>www.veseli.cz</u>

Datum: neděle 9. srpna 2015

Místo konání: Vlkovská pískovna u Veselí nad Lužnicí

GPS: 49°10'20.883"N 14°42'48.149"E

Termín přihlášek: do 5. srpna 2015

2500 m pro závod na 5 km a 10 km

Startovné: 50,- Kč pro žactvo, 100,- Kč pro dorost, dospělí a masters

v případě přihlášky po termínu nebo na místě je jednotné startovné 150,- Kč

Kontrola dokladů: parkoviště u pískovny Vlkov u Veselí nad Lužnicí

v každé kategorii obdrží diplomy

Upozornění: parkování v místě startu, parkoviště pro oblast pískoven značeno od silnice (směr

Veselí n. L. – Hamr)

Ubytování: přehled na www.veseli.cz,

- dále ubytovna TJ Lokomotiva, Sokolská 651 (u zimního stadionu), 2 381 581 121,